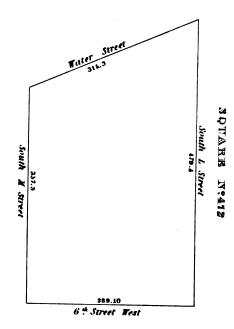

| rth I       |       | reet      |               |             |
| •    |        | 80     |      |        | r | 66 | - 8  | al Stre         | <u>et 1</u> | est   | 1         | 66            |             |
|      | 70     | ω      |      |        |   | •  |      |                 | v           |       |           |               | <b>a</b>    |
|      | 1      |        |      |        |   |    | - 19 | •               |             | •     | •         |               |             |



· • -



i ' • • • • • • • 





• 







Yorth L Street





SQUARE Nº 457





·



-

## SQUARE Nº488 14 21 5 22 20 9.0 13 133.3 23 Suret West Street West 45.0 12 24 so feet 93 92 6.64 11 25 . 3 92 133.3 • 10 133.2 61.6 79.6 122.3 26 6 9 South F Street SQUARE W:461 South 73 14 17 18 19 20 13





















•







SQUARE S. OF Nº415





| -                 |                               | !                                                                                            |
|-------------------|-------------------------------|----------------------------------------------------------------------------------------------|
| 93.4}             | 93.41                         | 7                                                                                            |
| 7                 | 8                             | 100                                                                                          |
| 6                 | 9                             | 9.2                                                                                          |
| 5